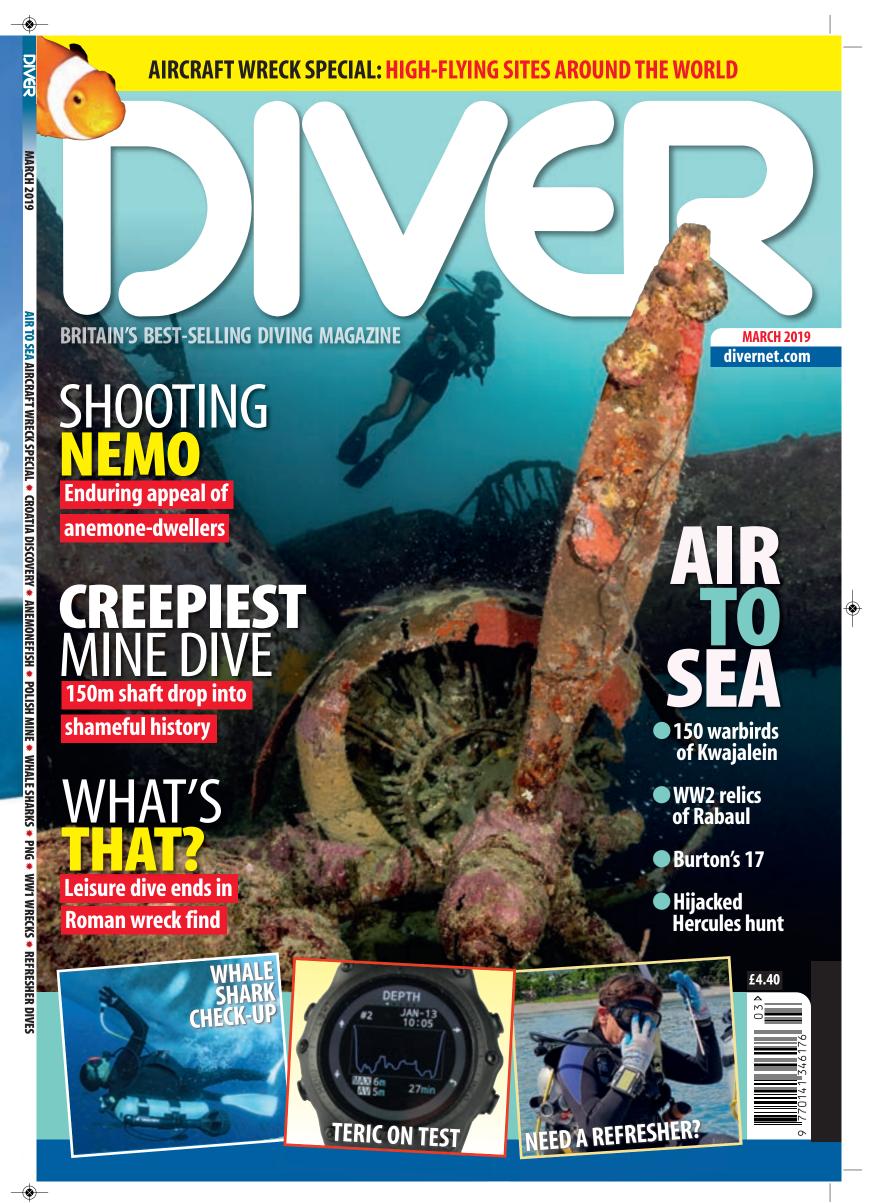

**SUUNTO D5** 

The new Suunto D5 is designed to be so clear and easy-to-use that you can just enjoy and focus on exploring the wonderful underwater world. Play with style by changing the strap to match your looks. After diving, connect wirelessly to the Suunto app to re-live and share your adventures with friends.

www.suunto.com

Suunto Diving UK

UK O

@suuntodivinguk

SUUNTO

Providing Quality Diving Equipment Since 1982