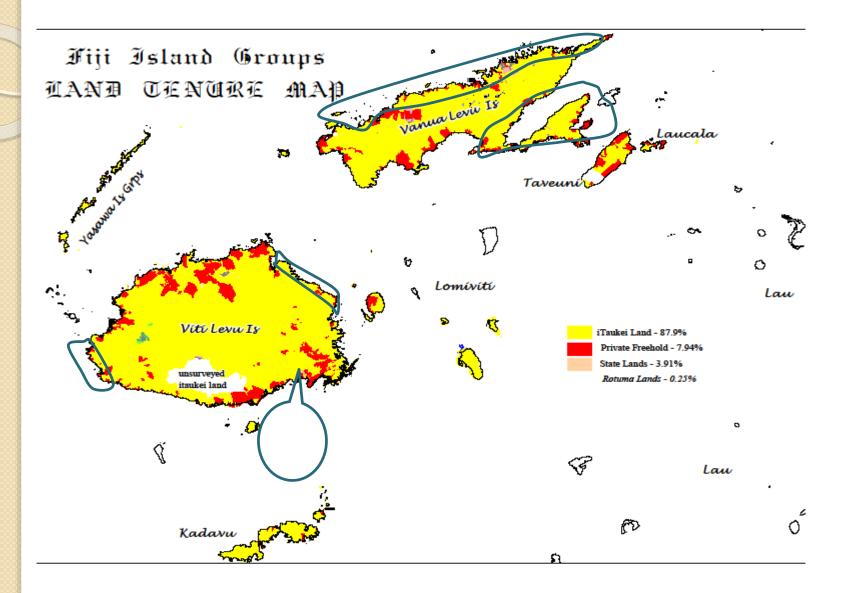

arrears        | By 65%            | \$17m to \$6m |  |  |  |  |  |  |
| Reassess rent             | Every 5<br>years  |               |  |  |  |  |  |  |
| Clean energy              |                   |               |  |  |  |  |  |  |

Formalise informal settlements

Attend to lease renewal 5 years before expiry

Employment costs

Below 40%



#### Technology ; New innovations







## Challenges



Productivity in leases, eg 40% of tourism leases and not operating

Cadastral titles, cost and time of land survey

Informal settlements, working with government in developing 15 settlements

Rent arrears - \$30m -\$12m

Climate change; adaptations & mitigations Ease of doing business Engagement with Investment Fiji on One Stop Shop



## Moving forward





#### Tourism potential areas





## Thank you

#### Vinaka vakalevu