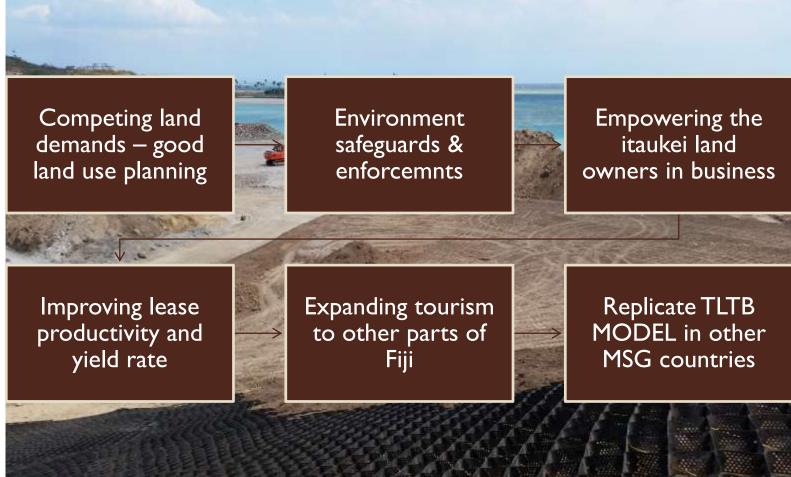

|  |  |  |  |  |  |
| Reduce ret arrears        | By 65%            | \$17m to \$6m |  |  |  |  |  |  |
| Reassess rent             | Every 5<br>years  |               |  |  |  |  |  |  |
| Clean energy              |                   |               |  |  |  |  |  |  |

Formalise informal settlements

Attend to lease renewal 5 years before expiry

Employment costs

Below 40%



#### Technology ; New innovations







## Challenges



Productivity in leases, eg 40% of tourism leases and not operating

Cadastral titles, cost and time of land survey

Informal settlements, working with government in developing 15 settlements

Rent arrears - \$30m -\$12m

Climate change; adaptations & mitigations Ease of doing business Engagement with Investment Fiji on One Stop Shop



## Moving forward





#### Tourism potential areas





## Thank you

#### Vinaka vakalevu