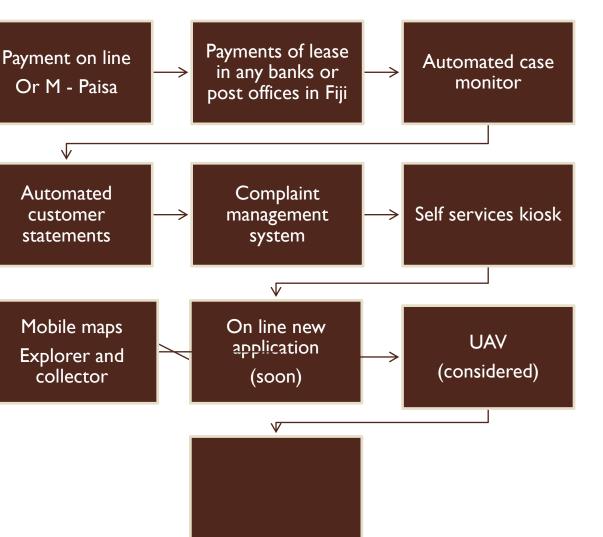

----------|-------------------|---------------|--|--|--|--|--|--|
| Operation fund            | \$16m             | \$14m in 2016 |  |  |  |  |  |  |
| New leases                | I 600             |               |  |  |  |  |  |  |
| New tourism leases        | 10                | 10            |  |  |  |  |  |  |
| New lease processing time | Below 6<br>months |               |  |  |  |  |  |  |
| Reduce ret arrears        | By 65%            | \$17m to \$6m |  |  |  |  |  |  |
| Reassess rent             | Every 5<br>years  |               |  |  |  |  |  |  |
| Clean energy              |                   |               |  |  |  |  |  |  |

Formalise informal settlements

Attend to lease renewal 5 years before expiry

Employment costs

Below 40%



#### Technology ; New innovations







## Challenges



Productivity in leases, eg 40% of tourism leases and not operating

Cadastral titles, cost and time of land survey

Informal settlements, working with government in developing 15 settlements

Rent arrears - \$30m -\$12m

Climate change; adaptations & mitigations Ease of doing business Engagement with Investment Fiji on One Stop Shop



## Moving forward





#### Tourism potential areas





## Thank you

#### Vinaka vakalevu