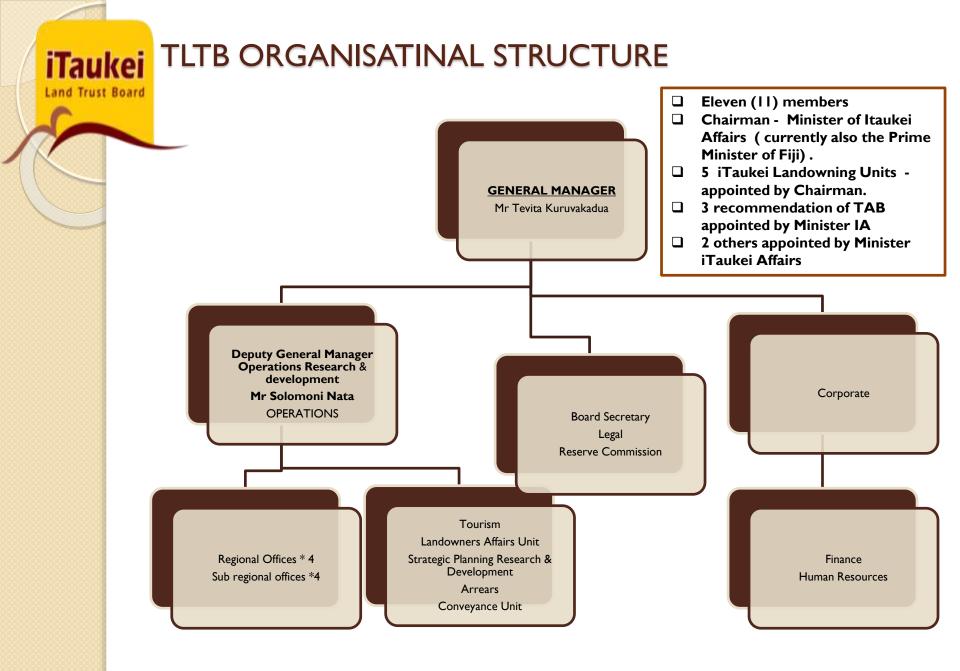

## iTaukei iTaukei Affairs Ministry and Institutions

ITAUKEI LAND TRUST BOARD

iTaukei land in the best interest of the landowners

ITAKEI AFFAIRS BOARD

Welfare and wellbeing of the itaukei people

MINISTRY OF ITAUKEI AFFAIRS ITAUKEI LAND & FISHERIES COMMISSION